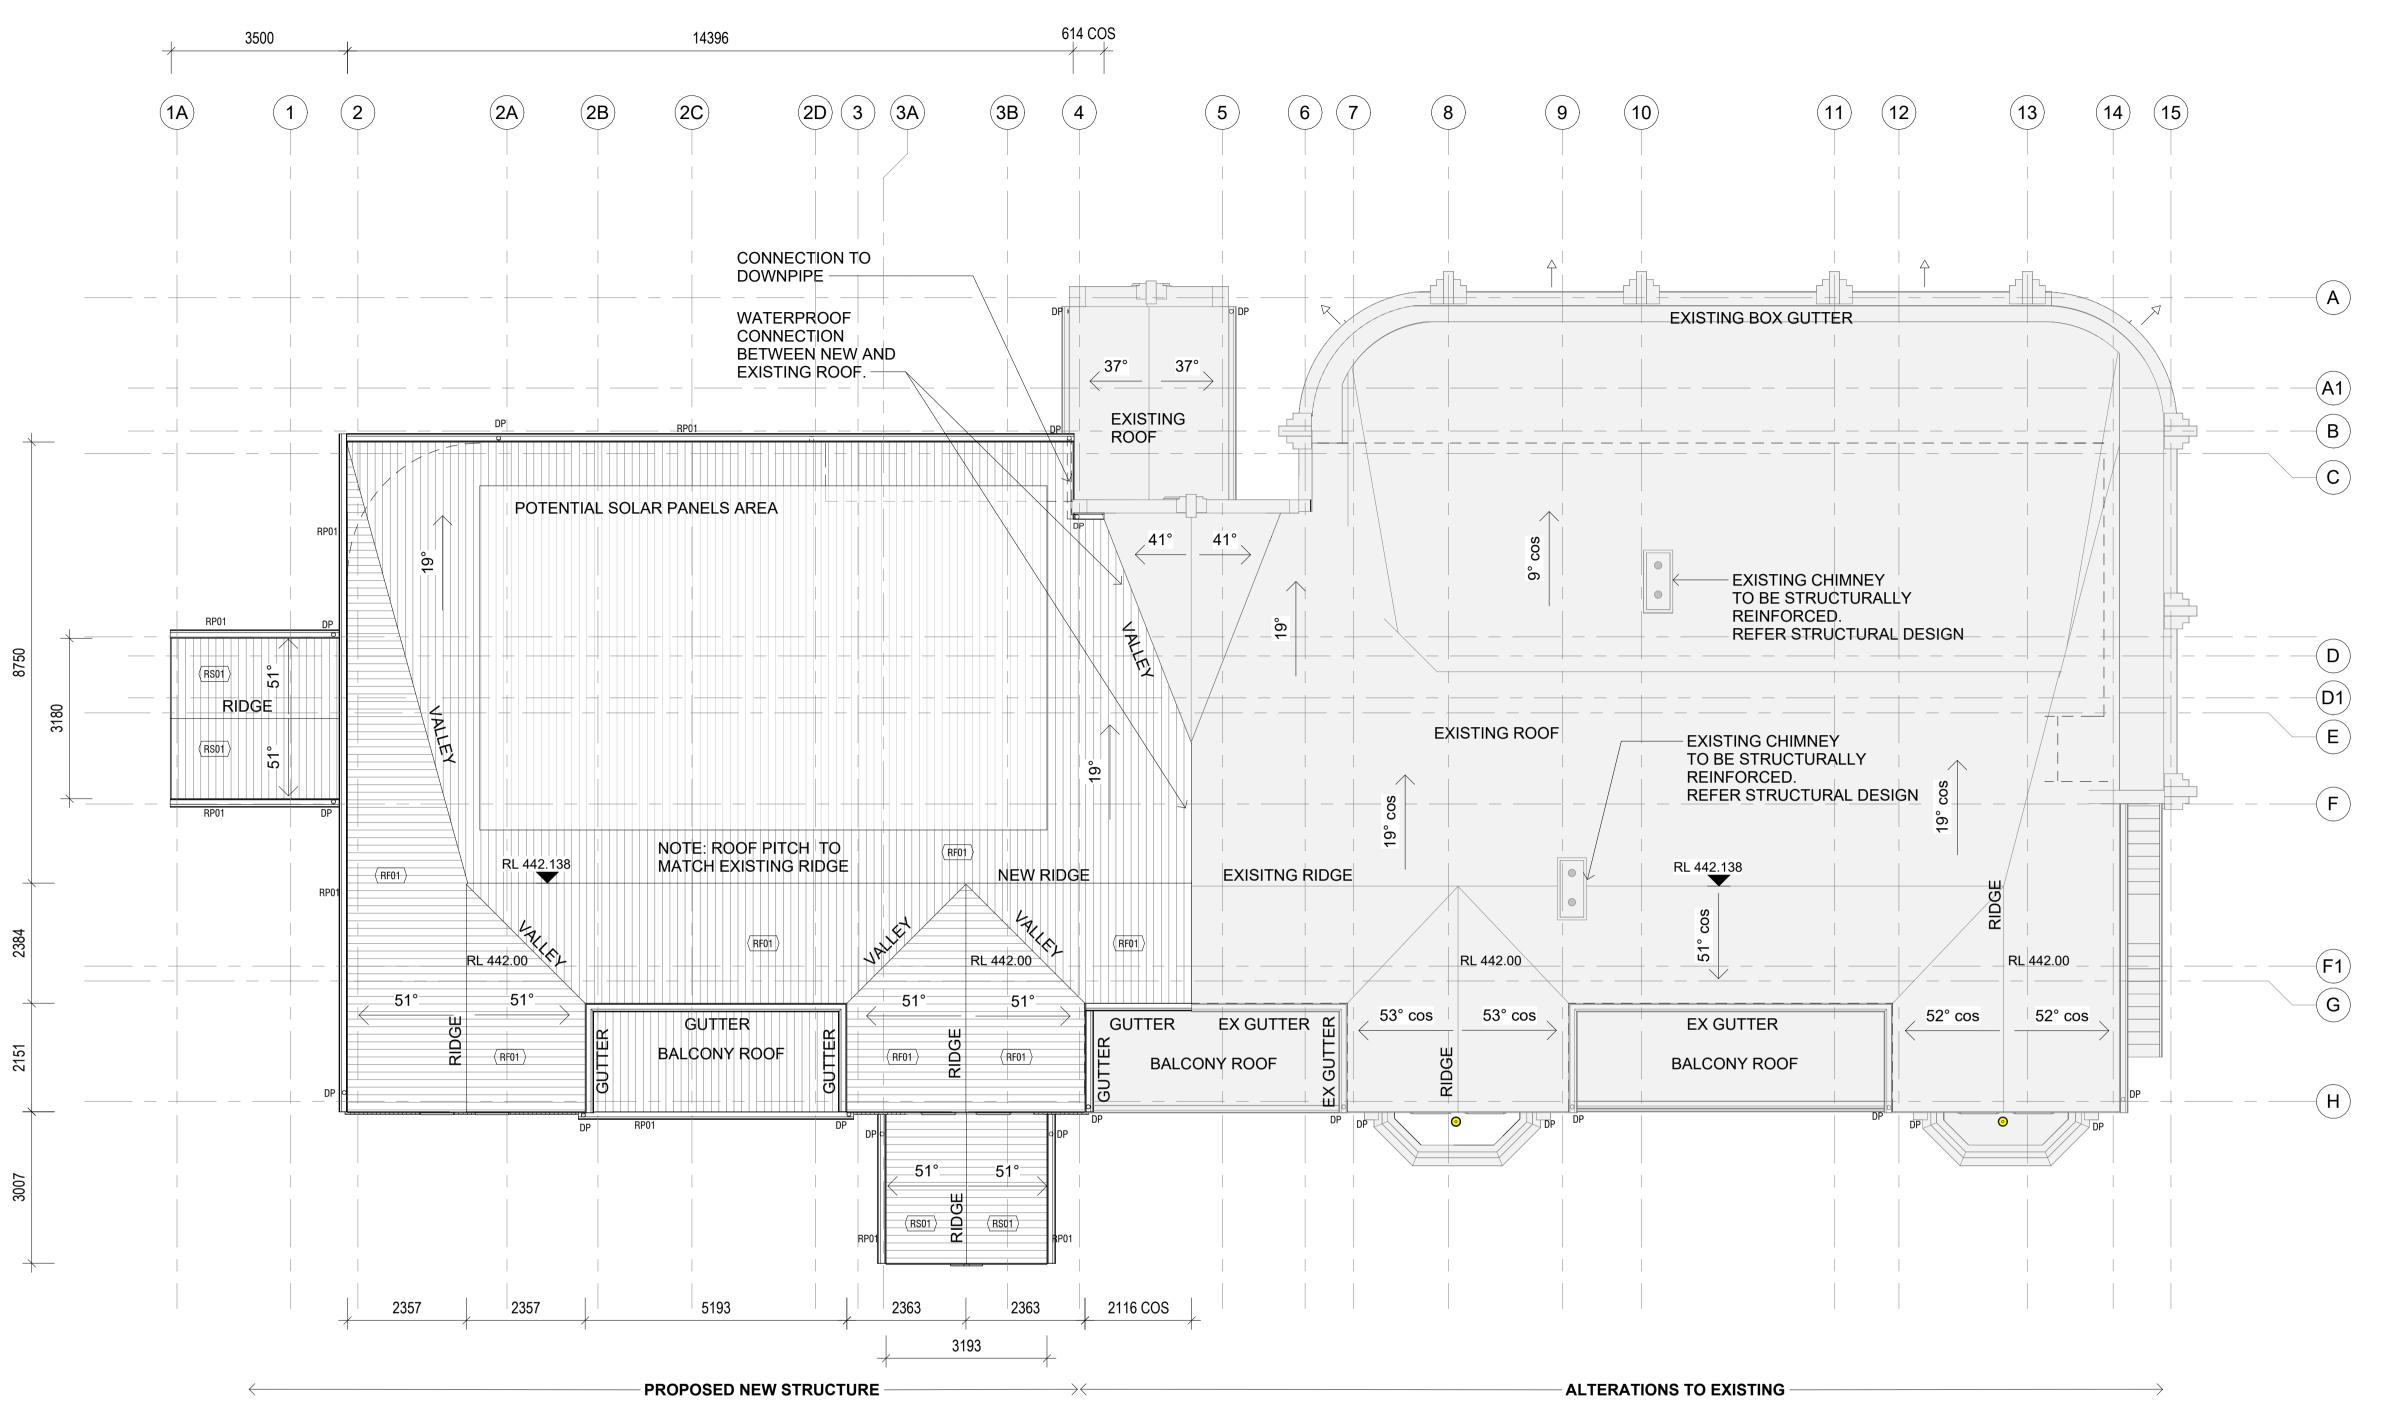

• REPAIR OR REPLACE EXISTING ROOF SHEETS AS REQUIRED.

FINAL OUTCOME SHOULD MATCH EXISTING

ROOF PROFILE AND COLOUR.

 NEW ROOF SHEETS TO MATCH PROFILE AND COLOUR OF EXISTING.

CBGA 29.09.22 PEER REVIEW UPDATE DRAWINGS CONCEPT UPDATE 02-08-23 04-08-23 FOR DA 13-09-23 STRUCTURAL INPUT 27.09.23 AMENDED BLOCKS & ROOM NUMBER 01-12-23 FOR DA APPROVAL 14-12-23 DRAFT FOR REVIEW REVISED DA SET 15-01-24