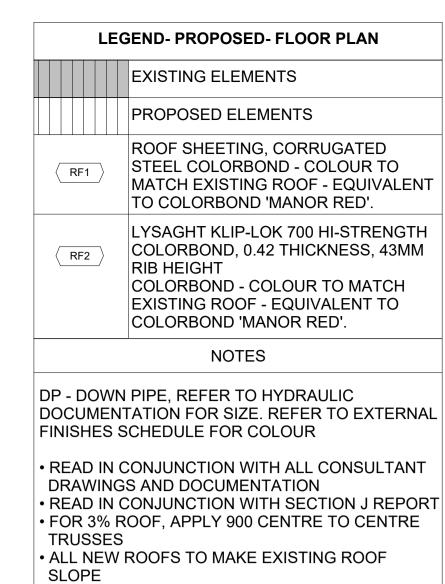

• REPAIR OR REPLACE EXISTING ROOF SHEETS AS REQUIRED.

FINAL OUTCOME SHOULD MATCH EXISTING

ROOF PROFILE AND COLOUR.

 NEW ROOF SHEETS TO MATCH PROFILE AND COLOUR OF EXISTING.

CBGA 29.09.22 PEER REVIEW UPDATE DRAWINGS CONCEPT UPDATE 02-08-23 04-08-23 FOR DA 13-09-23 STRUCTURAL INPUT 27.09.23 AMENDED BLOCKS & ROOM NUMBER 01-12-23 FOR DA APPROVAL 14-12-23 DRAFT FOR REVIEW REVISED DA SET 15-01-24